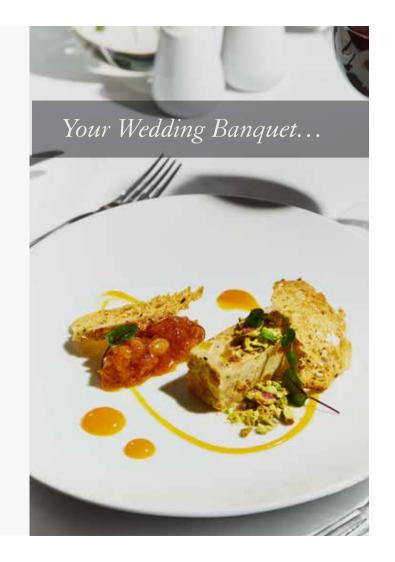

### Your Four Course Wedding Banquet

Your Wedding Banquet is included in your package. Choose one soup, choose either two plated starters or our starter buffet option, choose two main courses and choose either two plated desserts or our dessert buffet option.

#### PLATED STARTER

- Chefs Starter Assiette
   prawn cocktail, donegal smoked salmon,
   chicken liver parfait, vine tomato, mozzeralla
- Duck Liver Parfait with onion compote, balsamic reduction, toasted brioche bread, green salad
- Donegal Smoked Salmon chive crème fraiche, red onion, capers, homemade brown bread
- Fan of Cantaloupe Melon raspberry gel and mint syrup
- Chicken Caesar Salad baby gem, croutons, parmesan, smoked bacon, caesar dressing
- Warm Goats Cheese Tart roast baby vine tomatoes, green salad, balsamic reduction
- Poached Chicken & Mushroom Vol au Vent creamy mushroom veloutè

#### **PLATED DESSERTS**

- Assiette of Desserts a selection of our Pastry chefs finest desserts
- Lemon Meringue Pie raspberry gel & sorbet
- Homemade Apple Crumble warm vanilla custard, ice cream
- Indulgent Chocolate Cake whipped double cream and chocolate sauce
- Fresh Fruit Pavlova chantilly cream and vanilla ice cream
- Passion Fruit Crème Brulèe shortbread biscuit, passion fruit sorbet