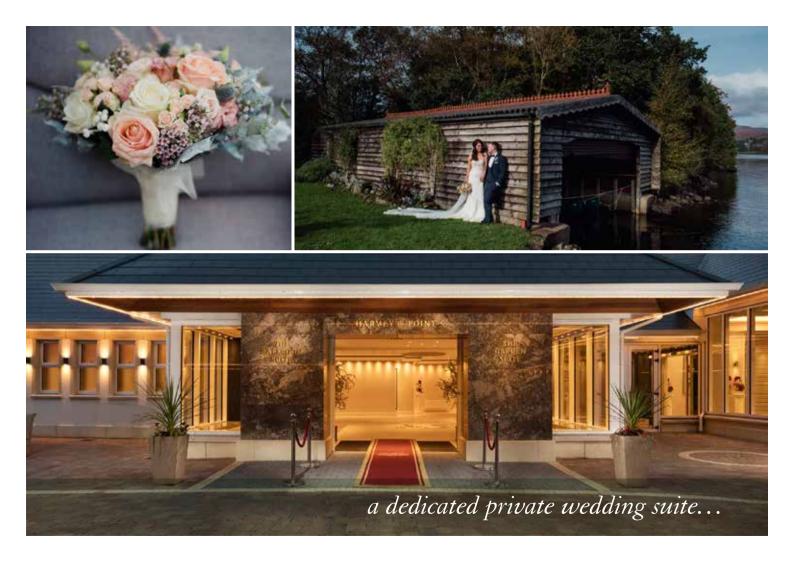

## A Private Wedding Suite all for you and yours...

At Harvey's Point, our dedicated Wedding Suite offers couples and guests complete privacy to celebrate in style! Arrive at your own private entrance, walk along the red carpet and be welcomed into our spacious lobby with a glass of bubbles. With a choice of Ceremony locations your day can start even before you say "I do".

#### Included with our compliments

- Hydrangea & candelabra centrepieces for your table and fresh floral arrangement for the top table
- Fairy light backdrop on stage behind your top table
- A beautiful honeymoon suite for your wedding night
- Personal planning meetings with our wedding team
- Separate private drive way, entrance and lobby exclusively for your wedding party
- Wedding post box for your guests to post their cards
- Toast Master for the day